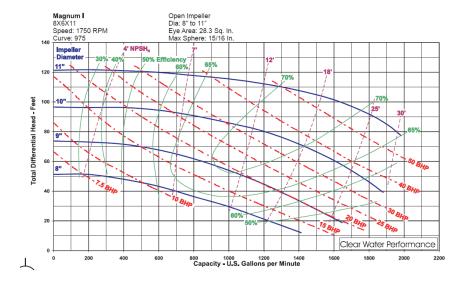

#### **Agitation System (High Shear)**

60 HP Electric 460V 3-ph 76 amp full load 5X6X11 Mission Magnum centrifugal pump (1200 GPM, 50 PSI)

(4) Recirculation Jet Lines over Pyramid-type Diffusers

#### **Bentonite Hopper**

75 HP Electric 460V 3-ph 94 amp full load 6X5X11 Mission Magnum centrifugal pump (1100 GPM, 50 PSI)

Sidewinder Hopper (6-inch) rated at 800 GPM Flow Rate and 1 Ton/Minute Dry Powder Feed Rate