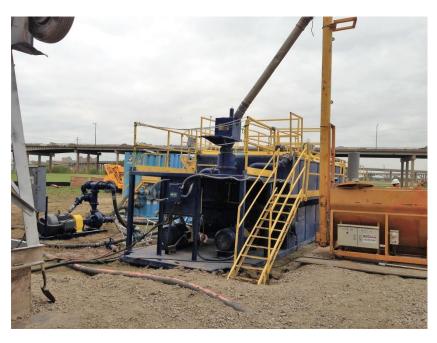

# Slurry Engineering 15,000 Gallon High Shear Mixing System (Big Blue)

**Batching Size Capacity: 13,300 gallons** 

**Agitation System (Mechanical)** 

(2) 5 HP Agitators

Size and Weight

Skid Length = 40 ft.

Tank Length = 26 ft.

Width = 10 ft.

Height = 10 ft. 7 in

Weight Empty = 36,000 lbs.