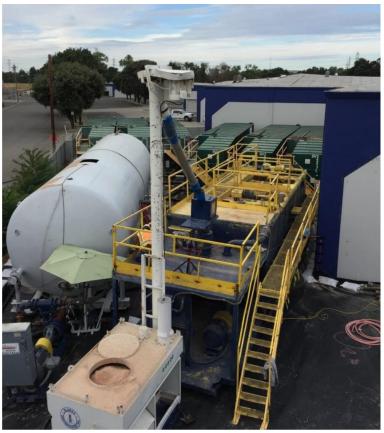

# Slurry Engineering 15,000 Gallon High Shear Mixing System (Big Blue)

**Batching Size Capacity: 13,300 gallons** 

**Agitation System (Mechanical)** 

(2) 5 HP Agitators

#### **Agitation System (High Shear)**

60 HP Electric 460V 3-ph 76 amp full load 5X6X11 Mission Magnum centrifugal pump (1200 GPM, 50 PSI)

(4) Recirculation Jet Lines over Pyramid-type Diffusers

#### **Bentonite Hopper**

75 HP Electric 460V 3-ph 94 amp full load 6X5X11 Mission Magnum centrifugal pump (1100 GPM, 50 PSI)

Sidewinder Hopper (6-inch) rated at 800 GPM Flow Rate and 1 Ton/Minute Dry Powder Feed Rate

Size and Weight

Skid Length = 40 ft.

Tank Length = 26 ft.

Width = 10 ft.

Height = 10 ft. 7 in

Weight Empty = 36,000 lbs.