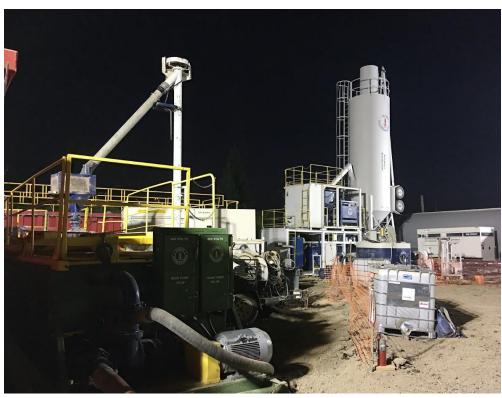

## **Slurry Engineering High Performance CB Mixing System**

High Shear Bentonite Mixer and Bentonite Storage Tank Farm

Grout Plant and Silo for Pre-Mixing Cements with Water

Scaled Bentonite and Grout Batching Tanks for precision and auto-batching

**Metered Chemical Additive System** 

**High Shear Dual Tank CB Blending System** 

Mass Flowmeter for Continuous Density Measurement of Batch

Mag Flowmeter 4" for Measuring Pumped Slurry Volume and Rates

Data Recorder for Automatic Measurement of all Batching, Flows, Density and Custom Parameters

Nominal Grout Plant Output: 60 gpm/18 cu. yd./hr.

**Typical Bentonite to Grout Ratios:** 4-7 **Typical CB Output:** 90 – 120 cu. yd./hr.