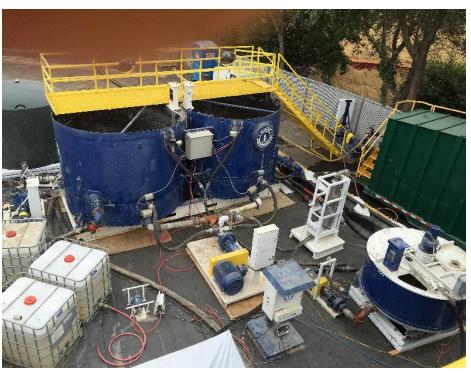

## **Slurry Engineering High Performance CB Mixing System**

High Shear Bentonite Mixer and Bentonite Storage Tank Farm

Grout Plant and Silo for Pre-Mixing Cements with Water

Scaled Bentonite and Grout Batching Tanks for precision and auto-batching

**Metered Chemical Additive System** 

**High Shear Dual Tank CB Blending System** 

Mass Flowmeter for Continuous Density Measurement of Batch

Mag Flowmeter 4" for Measuring Pumped Slurry Volume and Rates

Data Recorder for Automatic Measurement of all Batching, Flows, Density and Custom Parameters

Nominal Grout Plant Output: 60 gpm/18 cu. yd./hr.

**Typical Bentonite to Grout Ratios:** 4-7 **Typical CB Output:** 90 – 120 cu. yd./hr.