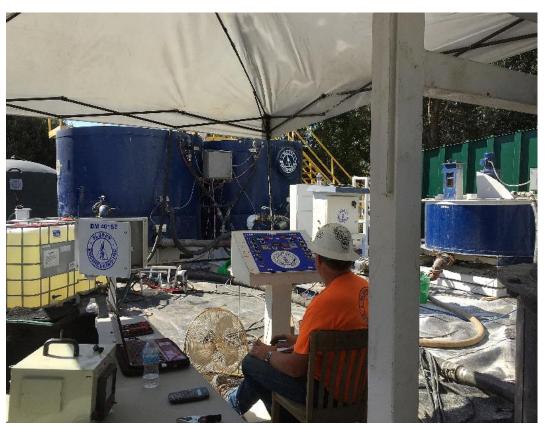

**Metered Chemical Additive System** 

**High Shear Dual Tank CB Blending System** 

Mass Flowmeter for Continuous Density Measurement of Batch

Mag Flowmeter 4" for Measuring Pumped Slurry Volume and Rates

Data Recorder for Automatic Measurement of all Batching, Flows, Density and Custom Parameters

Nominal Grout Plant Output: 60 gpm/18 cu. yd./hr.

**Typical Bentonite to Grout Ratios:** 4-7 **Typical CB Output:** 90 – 120 cu. yd./hr.