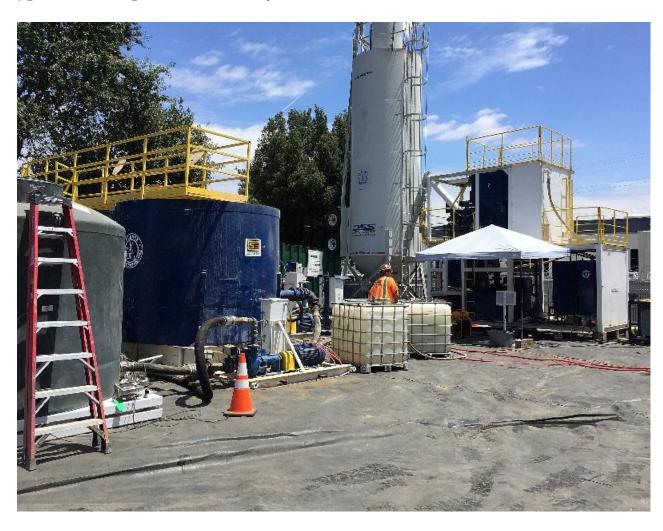

## **Slurry Engineering High Performance CB Mixing System**

High Shear Bentonite Mixer and Bentonite Storage Tank Farm

Grout Plant and Silo for Pre-Mixing Cements with Water

Scaled Bentonite and Grout Batching Tanks for precision and auto-batching

**Metered Chemical Additive System** 

**High Shear Dual Tank CB Blending System** 

Mass Flowmeter for Continuous Density Measurement of Batch

Mag Flowmeter 4" for Measuring Pumped Slurry Volume and Rates

Data Recorder for Automatic Measurement of all Batching, Flows, Density and Custom Parameters

Nominal Grout Plant Output: 60 gpm/18 cu. yd./hr.

**Typical Bentonite to Grout Ratios:** 4-7 **Typical CB Output:** 90 – 120 cu. yd./hr.