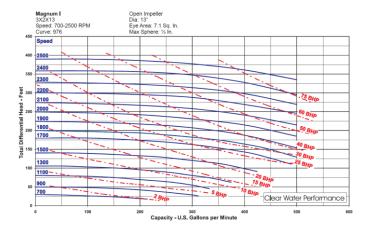

#### **Shipping Pump from High Shear Mixing**

75 HP Electric 440V 3-ph 96 amp full load, 3X3X10.5 Mission Magnum centrifugal pump at 2200 RPM Maximum Pumping Volume 400 GPM at 70 PSI. Maximum water shut-off head pressure 75 psi.