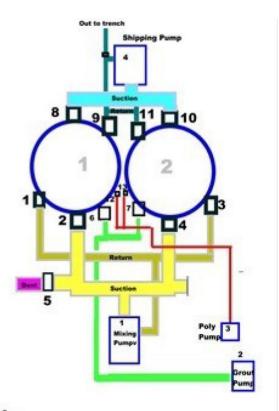

#### **Agitation System (Hydraulic Jet-System)**

4-Jet Orifices per Tank at 220 GPM each

Valve System: Pneumatically controlled butterfly valves for suction, recirculation and discharge.

#### Mixing Pump for High Shear Mixing

75 HP Electric 440V 3-ph 92 amp full load, 5X6X11 Mission Magnum centrifugal pump (1200 GPM, 50 PSI)

#### **Shipping Pump from High Shear Mixing**

75 HP Electric 440V 3-ph 96 amp full load, 3X3X10.5 Mission Magnum centrifugal pump at 2200 RPM Maximum Pumping Volume 400 GPM at 70 PSI. Maximum water shut-off head pressure 75 psi.

#### Size and Weight

Skid Length - 20 ft.

Tank Diameter - 10 ft.

Tank Depth - 88 inches

Weight Empty - 16,000 lbs.

Nominal Volume Capacity per Inch – 45.4 gal

1, 2, 5, 6, 12 open Pump 2, 3, on
5, 6, 12 close Pump 2, 3, off
1, 2 close 3, 4, 5, 7, 13 open Pump 2, 3, on
8, 9 open Pump 4 on Pump 4 off when LL sence is met
5, 7, 13 close Pump 2, 3, off
3, 4, close 1, 2, 5, 6, 12 open Pump 2, 3, on
10, 11, open Pump 4 on Pump 4 off when LL sence is met
5, 6, 12 close Pump 2, 3, off
1, 2 close 3, 4, 5, 7, 13 open Pump 2, 3, on
8, 9 open Pump 4 on Pump 4 off when LL sence is met
5, 7, 13 close Pump 2, 3, off
3, 4, close 1, 2, 5, 6, 12 open Pump 2, 3, on
10, 11, open Pump 4 on Pump 4 off when LL sence is met