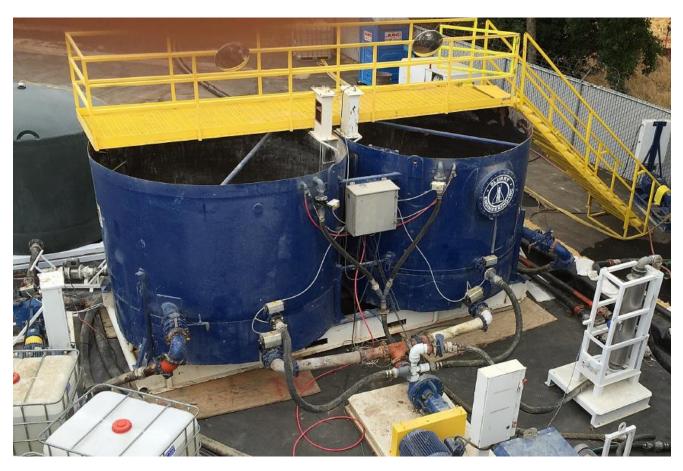

# Slurry Engineering Dual 3000 Gallon High Shear Mixing System ("The Rounds")

Batching Size Capacity: 3000 gallons (15 cu. yd.) per Tank

#### **Agitation System (Hydraulic Jet-System)**

4-Jet Orifices per Tank at 220 GPM each

Valve System: Pneumatically controlled butterfly valves for suction, recirculation and discharge.

#### Mixing Pump for High Shear Mixing

75 HP Electric 440V 3-ph 92 amp full load, 5X6X11 Mission Magnum centrifugal pump (1200 GPM, 50 PSI)

#### **Shipping Pump from High Shear Mixing**

75 HP Electric 440V 3-ph 96 amp full load, 3X3X10.5 Mission Magnum centrifugal pump at 2200 RPM Maximum Pumping Volume 400 GPM at 70 PSI. Maximum water shut-off head pressure 75 psi.

#### Size and Weight

Skid Length - 20 ft.

Tank Diameter - 10 ft.

Tank Depth - 88 inches

Weight Empty - 16,000 lbs.

Nominal Volume Capacity per Inch – 45.4 gal

1, 2, 5, 6, 12 open Pump 2, 3, on
5, 6, 12 close Pump 2, 3, off
1, 2 close 3, 4, 5, 7, 13 open Pump 2, 3, on
8, 9 open Pump 4 on Pump 4 off when LL sence is met
5, 7, 13 close Pump 2, 3, off
3, 4, close 1, 2, 5, 6, 12 open Pump 2, 3, on
10, 11, open Pump 4 on Pump 4 off when LL sence is met
5, 6, 12 close Pump 2, 3, off
1, 2 close 3, 4, 5, 7, 13 open Pump 2, 3, on
8, 9 open Pump 4 on Pump 4 off when LL sence is met
5, 7, 13 close Pump 2, 3, off
3, 4, close 1, 2, 5, 6, 12 open Pump 2, 3, on
10, 11, open Pump 4 on Pump 4 off when LL sence is met