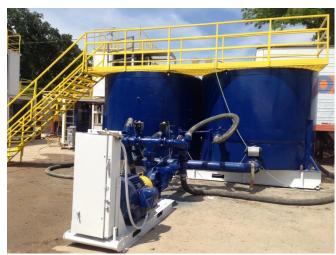

# Slurry Engineering Dual 3000 Gallon High Shear Mixing System ("The Rounds")

Batching Size Capacity: 3000 gallons (15 cu. yd.) per Tank

#### Mixing Pump for High Shear Mixing

75 HP Electric 440V 3-ph 92 amp full load, 5X6X11 Mission Magnum centrifugal pump (1200 GPM, 50 PSI)

#### **Shipping Pump from High Shear Mixing**

75 HP Electric 440V 3-ph 96 amp full load, 3X3X10.5 Mission Magnum centrifugal pump at 2200 RPM Maximum Pumping Volume 400 GPM at 70 PSI. Maximum water shut-off head pressure 75 psi.