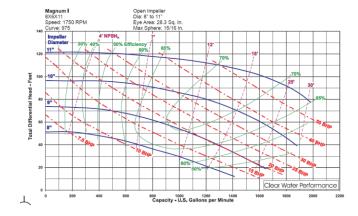

#### Mixing Pump for High Shear Mixing

75 HP Electric 440V 3-ph 92 amp full load, 5X6X11 Mission Magnum centrifugal pump (1200 GPM, 50 PSI)