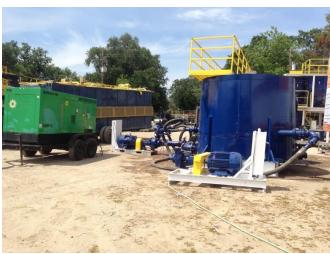

# Slurry Engineering Dual 3000 Gallon High Shear Mixing System ("The Rounds")

Batching Size Capacity: 3000 gallons (15 cu. yd.) per Tank

#### Mixing Pump for High Shear Mixing

75 HP Electric 440V 3-ph 92 amp full load, 5X6X11 Mission Magnum centrifugal pump (1200 GPM, 50 PSI)

#### **Shipping Pump from High Shear Mixing**

75 HP Electric 440V 3-ph 96 amp full load, 3X3X10.5 Mission Magnum centrifugal pump at 2200 RPM Maximum Pumping Volume 400 GPM at 70 PSI. Maximum water shut-off head pressure 75 psi.