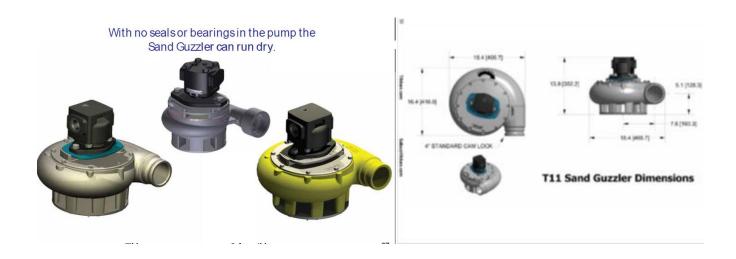

## Slurry Engineering 4-Inch Sand Guzzler Hydraulic Submersible

The T11 Sand Guzzler (Tibban Pumps) is recommended for pumping sand-laden slurry and may be used to produce flow directly to a single 12-inch de-sanding hydrocyclone for desanding purposes.